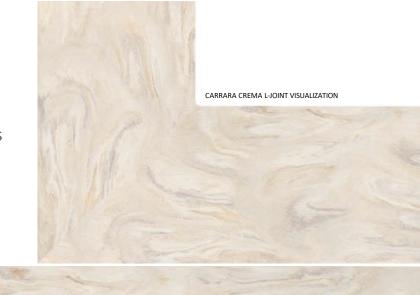

# CARRARA CREMA

A warm beige background is enhanced with enticing monochromatic veins that conjures classic stone in colours that comfort.

CARRARA CREMA FULL SHEET VISUALIZATION

CORIAN® DESIGN

Official Use Only