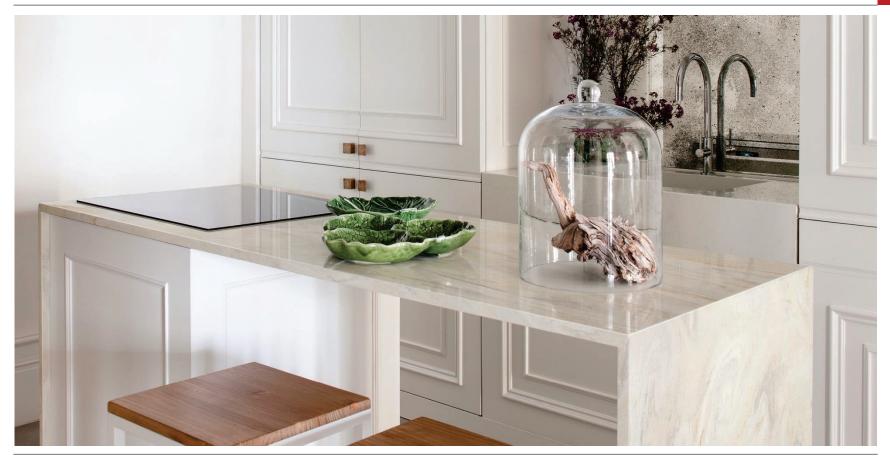

# CARRARA LINO

Beautiful gray veins course through the cool white surface to create a perfect interpretation of classically inspired stone.

CARRARA LINO FULL SHEET VISUALIZATION

CORIAN

Official Use Only

Make Your Space™

CARRARA LINO

Make Your Space™