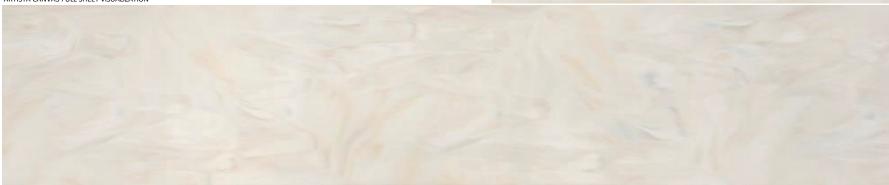

# ARTISTA CANVAS

A comforting, warm ivory surface offers a haven for swirling veins set amongst scattered, light coloured particles.

#### ARTISTA CANVAS FULL SHEET VISUALIZATION

CORIAN DESIGN

Official Use Only

Make Your Space™

ARTISTA CANVAS

CORIAN® DESIGN

\_

-