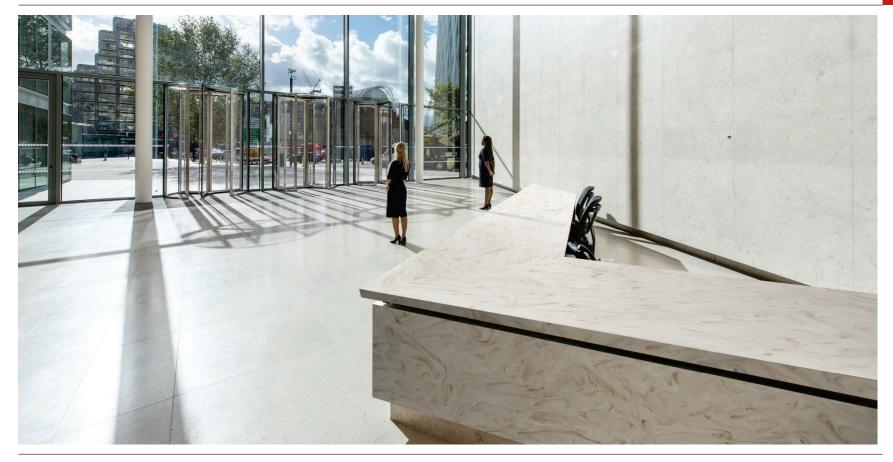

# Sand Storm

Swirling with movement, white and tan elements mingle for an aesthetic subtle in colour but dynamic in design.

SAND STORM

Complex aesthetic in **neutral tone**. The swirling white and tans merge to form a **vibrant design** that is simultaneously new and tradition.

# SAND STORM

Complex aesthetic in **neutral tone**.

The swirling white and tans merge to form a **vibrant design** that is simultaneously new and tradition.