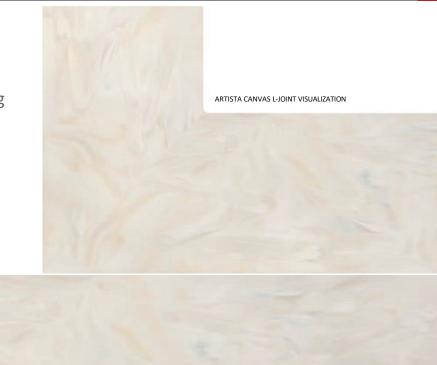

# ARTISTA CANVAS

A comforting, warm ivory surface offers a haven for swirling veins set amongst scattered, light coloured particles.

#### ARTISTA CANVAS FULL SHEET VISUALIZATION

CORIAN DESIGN

Official Use Only

Make Your Space™

ARTISTA CANVAS

CORIAN® DESIGN

\_

-