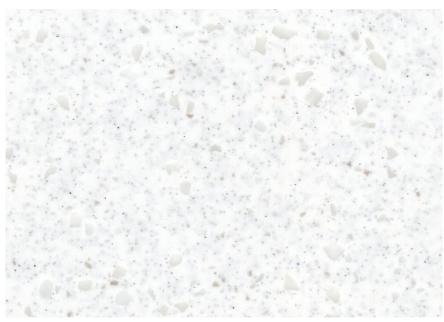

# Sparkling Granita

Translucent and sparkling particles create an effervescent effect in this fresh white surface to convey energy and visual depth.

Based on market-back input and success of quartz-like aesthetics, Sparkling Granita has a white background with translucent grinds and sparkles.

SPARKLING GRANITA DETAIL SCALE 1:1 VISUALIZATION

CORIAN DESIGN

Make Your Space™