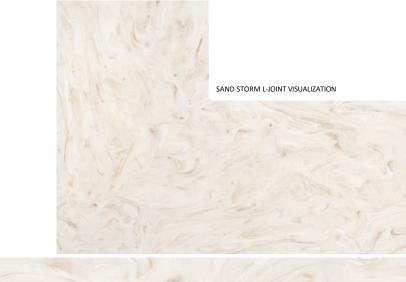

# Sand Storm

Swirling with movement, white and tan elements mingle for an aesthetic subtle in colour but dynamic in design.

SAND STORM

Complex aesthetic in **neutral tone**. The swirling white and tans merge to form a **vibrant design** that is simultaneously new and tradition.

# SAND STORM

Complex aesthetic in **neutral tone**.

The swirling white and tans merge to form a **vibrant design** that is simultaneously new and tradition.