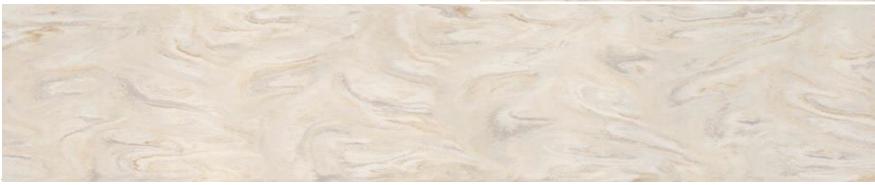

# CARRARA CREMA

A warm beige background is enhanced with enticing monochromatic veins that conjures classic stone in colours that comfort.

CARRARA CREMA FULL SHEET VISUALIZATION

CORIAN® DESIGN

Official Use Only