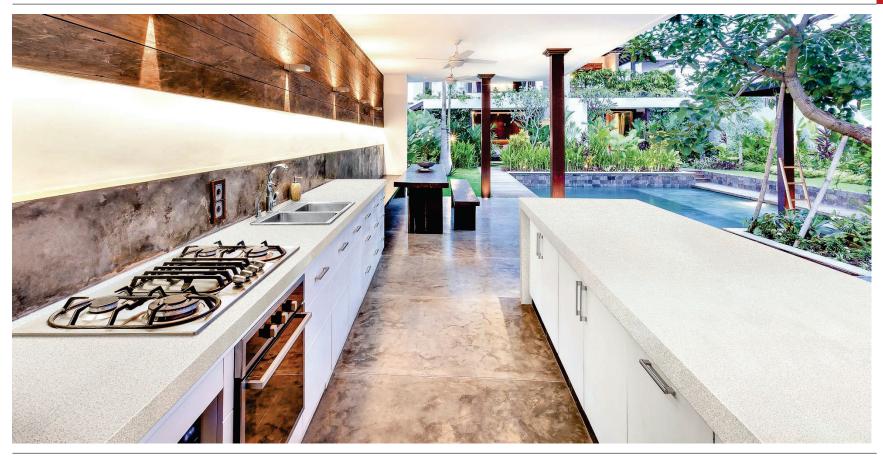

# Sparkling Granita

Translucent and sparkling particles create an effervescent effect in this fresh white surface to convey energy and visual depth.

Based on market-back input and success of quartz-like aesthetics, Sparkling Granita has a white background with translucent grinds and sparkles.

SPARKLING GRANITA DETAIL SCALE 1:1 VISUALIZATION

CORIAN DESIGN

Make Your Space™