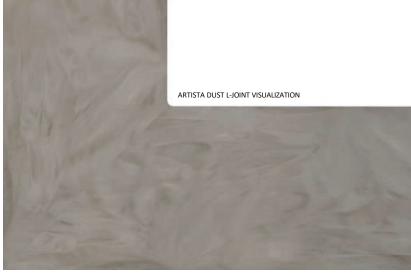

# **ARTISTA DUST**

Dark gray, monochrome elements swirl within the dusky background creating an aesthetic that resonates with multiple design styles.

### ARTISTA DUST FULL SHEET VISUALIZATION

CORIAN" DESIGN

Official Use Only

Make Your Space™

ARTISTA DUST

CORIAN®DESIGN

Official Use Only

Make Your Space™