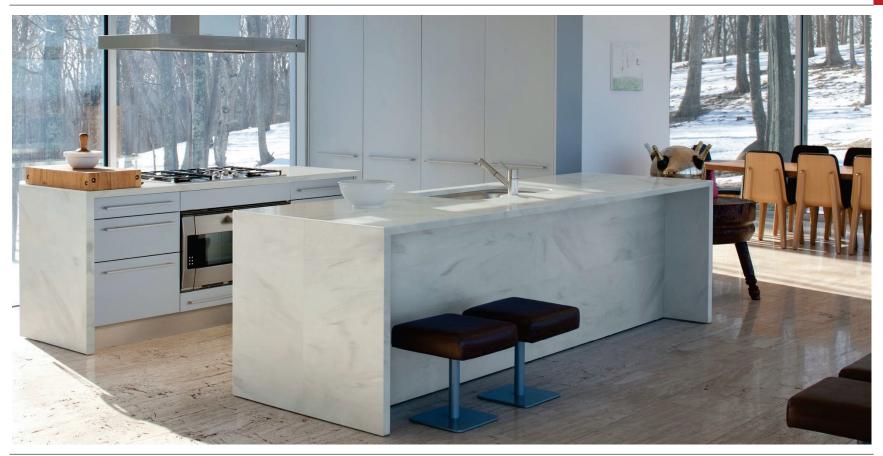

# **Carrara Collection**

Inspired by the eternal marble stone, prominent veins inform a look in cool and warm editions that are simultaneously classic and modern.

CARRARA CREMA

CARRARA LINO

Differentiated aesthetic in Solid Surfaces further advancing our design leadership in the global trends.

# CARRARA LINO

Beautiful gray veins course through the cool white surface to create a perfect interpretation of classically inspired stone.

CARRARA LINO FULL SHEET VISUALIZATION

CORIAN

Official Use Only

Make Your Space™