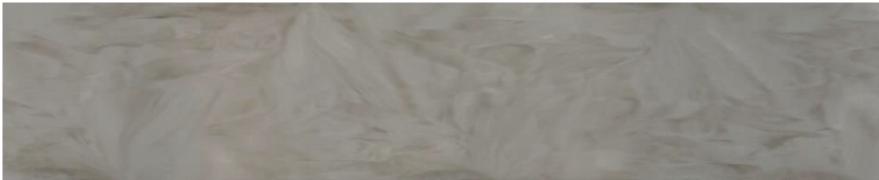

# **ARTISTA DUST**

Dark gray, monochrome elements swirl within the dusky background creating an aesthetic that resonates with multiple design styles.

### ARTISTA DUST FULL SHEET VISUALIZATION

CORIAN" DESIGN

Official Use Only

Make Your Space™

ARTISTA DUST

CORIAN®DESIGN

Official Use Only

Make Your Space™