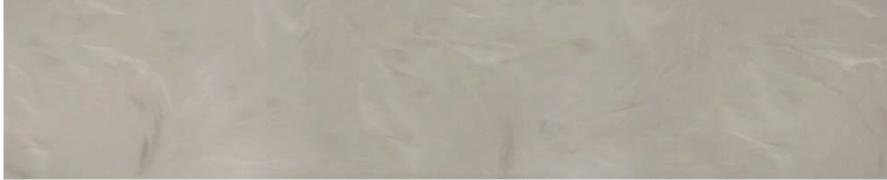

# **ARTISTA BEIGE**

Beige is enhanced with similar tones and shades to create a complex look that adds modernity to the warm colouring of the surface.

### ARTISTA BEIGE FULL SHEET VISUALIZATION

CORIAN" DESIGN

Official Use Only

Make Your Space™

\_ -CORIANODESIGN

Official Use Only

Make Your Space™