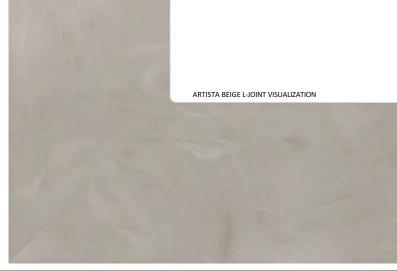

# **ARTISTA BEIGE**

Beige is enhanced with similar tones and shades to create a complex look that adds modernity to the warm colouring of the surface.