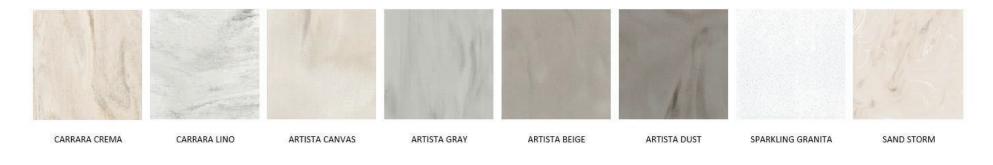

# 2021 New Colours of Corian<sup>®</sup> Solid Surface

New looks, combined with the powerful qualities of Corian<sup>®</sup> Solid Surface, have been created for dazzling options. Carrara and Artista aesthetics, togheter with the Sparkling Granita and Sand Storm colours, take design in new directions, incorporating high performance and high-level beauty.

# **Artista Collection**

Complexity generates aesthetics with pronounced veins set into neutral grounds.

The effect is timeless and contemporary for any application.

**Innovative** fine particle design aligned with the latest aesthetic trends, that will perfectly complement our existing concrete and aggregate collections with grey and beige tones. **New category** of complex aesthetics for **budget sensitive projects**.

Tone on tone **smooth veining** pattern with small, fine grinds.

CORIAN